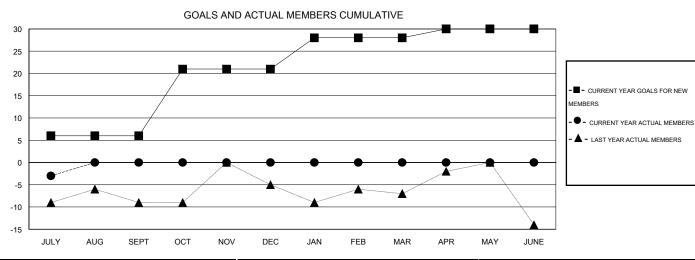

## **LOCATION NEW ZEALAND**

 $\mathsf{GMT}\;\mathsf{CA}\;7$ 

|                       |                  | Clubs               |                            |                             | Members               |                    |                            |                              |                             |  |
|-----------------------|------------------|---------------------|----------------------------|-----------------------------|-----------------------|--------------------|----------------------------|------------------------------|-----------------------------|--|
| RESULTS FOR 2014-2015 |                  |                     |                            |                             | RESULTS FOR 2014-2015 |                    |                            |                              |                             |  |
| QUARTER               | NEW CLUB<br>GOAL | ACTUAL NEW<br>CLUBS | ACTUAL<br>DROPPED<br>CLUBS | ACTUAL NET<br>GAIN/<br>LOSS | QUARTER               | NEW MEMBER<br>GOAL | ACTUAL TOTAL MEMBERS ADDED | ACTUAL<br>DROPPED<br>MEMBERS | ACTUAL NET<br>GAIN/<br>LOSS |  |
| JULY/AUG/SEPT         | 0                | 0                   | 0                          | 0                           | JULY/AUG/SEPT         | 6                  | 10                         | 13                           | -3                          |  |
| OCT/NOV/DEC           | 1                | 0                   | 0                          | 0                           | OCT/NOV/DEC           | 15                 | 0                          | 0                            | 0                           |  |
| JAN/FEB/MAR           | 0                | 0                   | 0                          | 0                           | JAN/FEB/MAR           | 7                  | 0                          | 0                            | 0                           |  |
| APR/MAY/JUNE          | 0                | 0                   | 0                          | 0                           | APR/MAY/JUNE          | 2                  | 0                          | 0                            | 0                           |  |